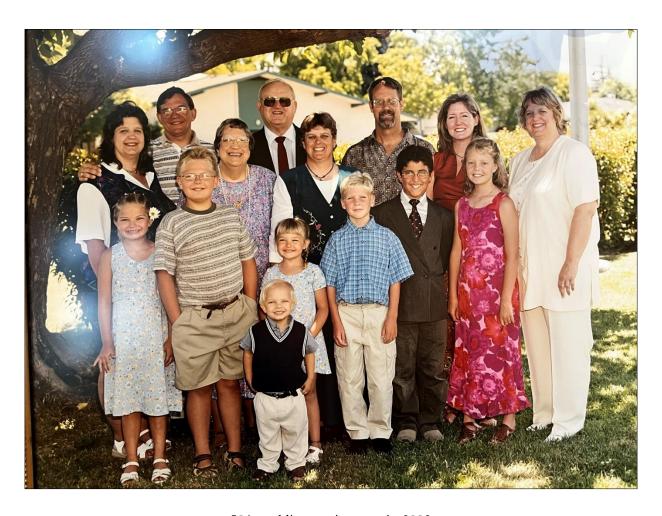

BECKER 1930-2013

Joyce was born in Monroe, Washington and raised in Walla Walla, Washington. She attended Washington State University at Pullman where she received a degree in Home Economics. It was there that she met Robert Roy Finnell whom she married in 1952. They moved to the San Jose area in 1966. They had four children; Susan 1954, James 1955, Barbara 1957, and Patricia 1960.

Joyce and Rob were married for 55 years, until Rob's passing in 2007. He was 77 years old.

Joyce worked at the Media Resource Center (ecumenical film/video library) for over 25 years.

On March 13, 2013, Joyce died in Campbell, California where she had resided for 47 years. She was one month short of 83 years old. She was buried with Rob at Los Gatos Memorial Park in San Jose, Santa Clara County, California



50th wedding anniversary in 2002

# JOYCE ANN LYBECKER 1930-2013

William, Jason, Hubbard, Jason, Jason, Jason, Jesse, Augustus, Ella, Chester



## **Robert Roy Finnell**

b. 24 FEB 1930 • Lewiston, Idaho
 d. 12 AUG 2007 • Campbell, Santa Clara County, California

## Joyce Ann Lybecker

b. 3 APR 1930 • Monroe, Snohomish, Washington
d. 13 MAR 2013 • Campbell, Santa Clara, California
m. 6 Jul 1952 • Whitman, Washington



# Susan (Sue) Marie Finnell

**b.** 3 JAN 1954 • Edwards, Kern, California

#### James (Jim) Scott Finnell

**b.** 21 JUN 1955 • San Bernardino, San Bernardino, California

#### Patricia Louise Finnell

b. 15 JUN 1960 • Santa Barbara, Santa Barbara, California

Barbara Ann Finnell
b. 30 MAY 1957 • Syracuse, Onondaga, New York

. 30 MAT 1937 • Syracuse, Offordaga, New Yor